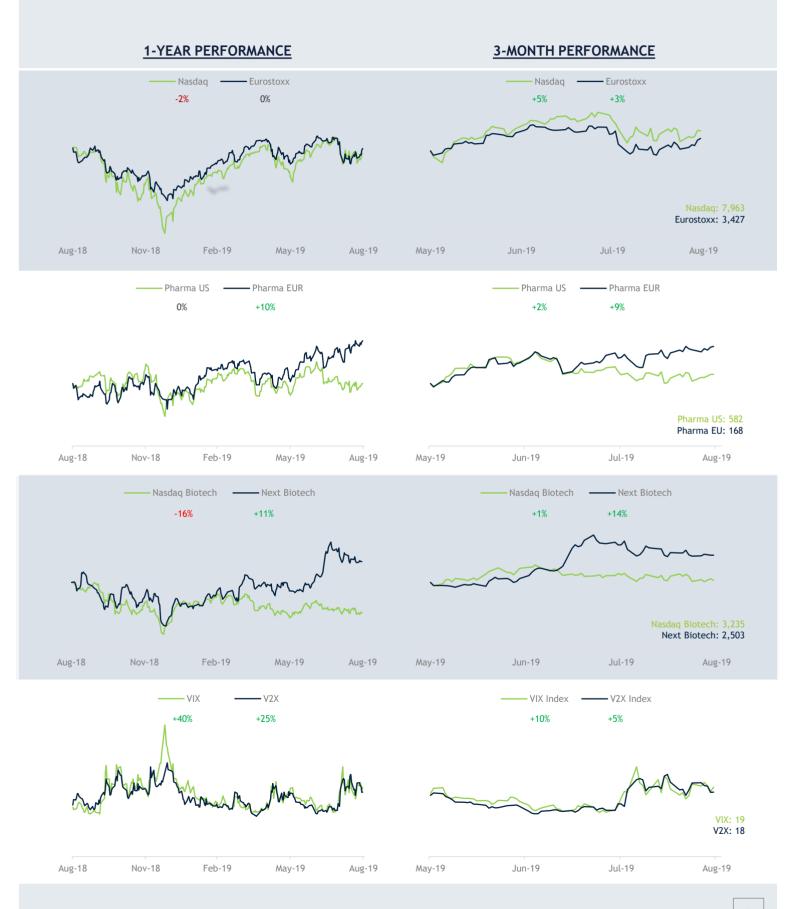

### JULY & AUGUST AT A GLANCE — FOCUS ON EUROPE

- Markets volatility significantly increased during the summer period in a context of intense political uncertainty
  - VIX: +25.9% / V2X: +28.6%
- European pharma and biotech companies outperformed their US counterparts:
  - US / EU Biotech perf.: -5.6% / +11.8%
     US / EU Pharma perf.: -2.8% / +3.8%